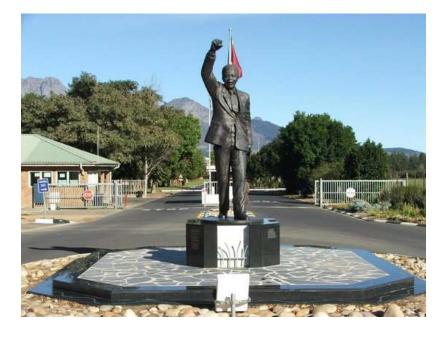

## **DETAILED ITINERARY**

Route to Nelson Mandela Statue at Drakenstein Correctional center. Stop at the statue.

Afternoon

(o) Customer has option to enjoy part of his trip in the Winelands in ebike.