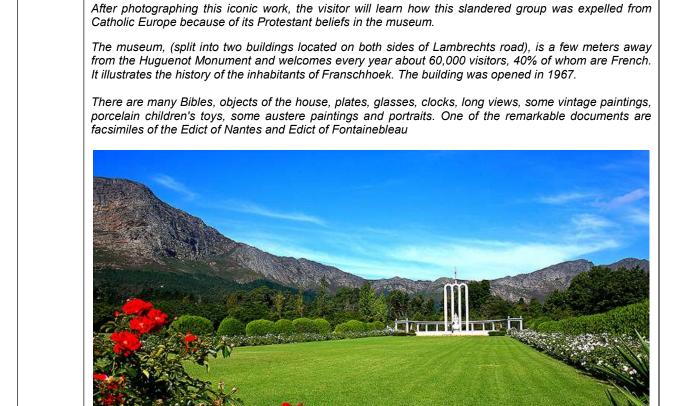

A piece of culture in a remarkable tour involving a great part of the South African culture, this in great landscapes.

The Winelands



The Rainbow Voyage 120, Emerald Drive - Cape Town 7979 - SOUTH AFRICA Tel: +27 81 345 6587 Email: <u>info@rainbow-voyage.com</u> <u>www.rainbow-voyage.com</u>

## **DETAILED ITINERARY**





Route to Nelson Mandela Statue at Drakenstein Correctional center. Stop at the statue.

Afternoon





(o) Customer has option to enjoy part of his trip in the Winelands in ebike.

## END OF OUR SERVICES

**<u>NOTE</u>**: Distances indicated in the itinerary if any are only given as an indication. The photographs displayed in the itinerary serve as general illustration of the destination and providers only and do not constitute a contractually binding description of specific services.