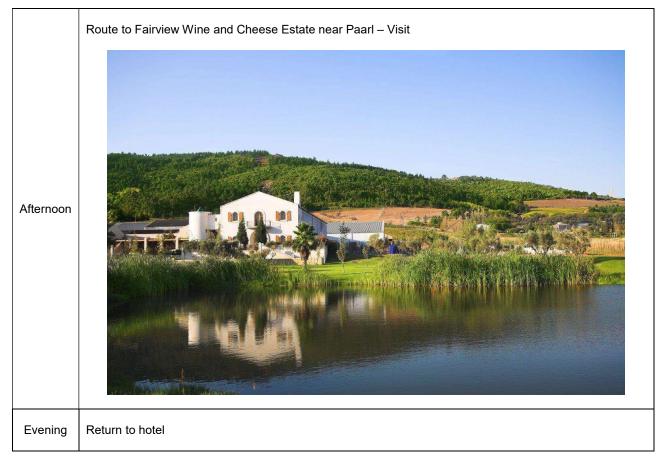

## **DETAILED ITINERARY**

Route to Nelson Mandela Statue at Drakenstein Correctional center. Stop at the statue.

Afternoon

(o) Customer has option to enjoy part of his trip in the Winelands in ebike.