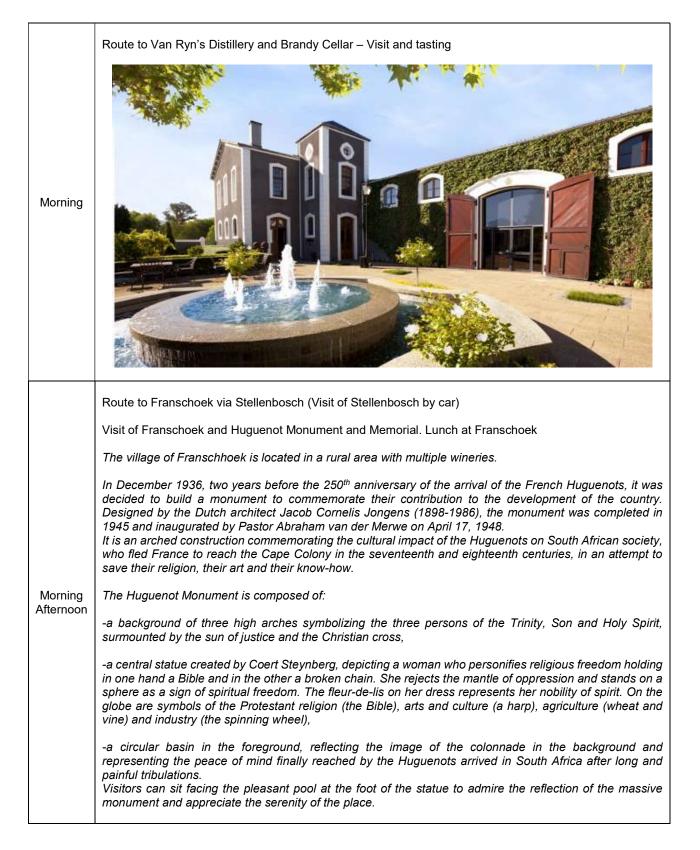

## **DETAILED ITINERARY**

Route to Nelson Mandela Statue at Drakenstein Correctional center. Stop at the statue.

Afternoon

(o) Customer has option to enjoy part of his trip in the Winelands in ebike.